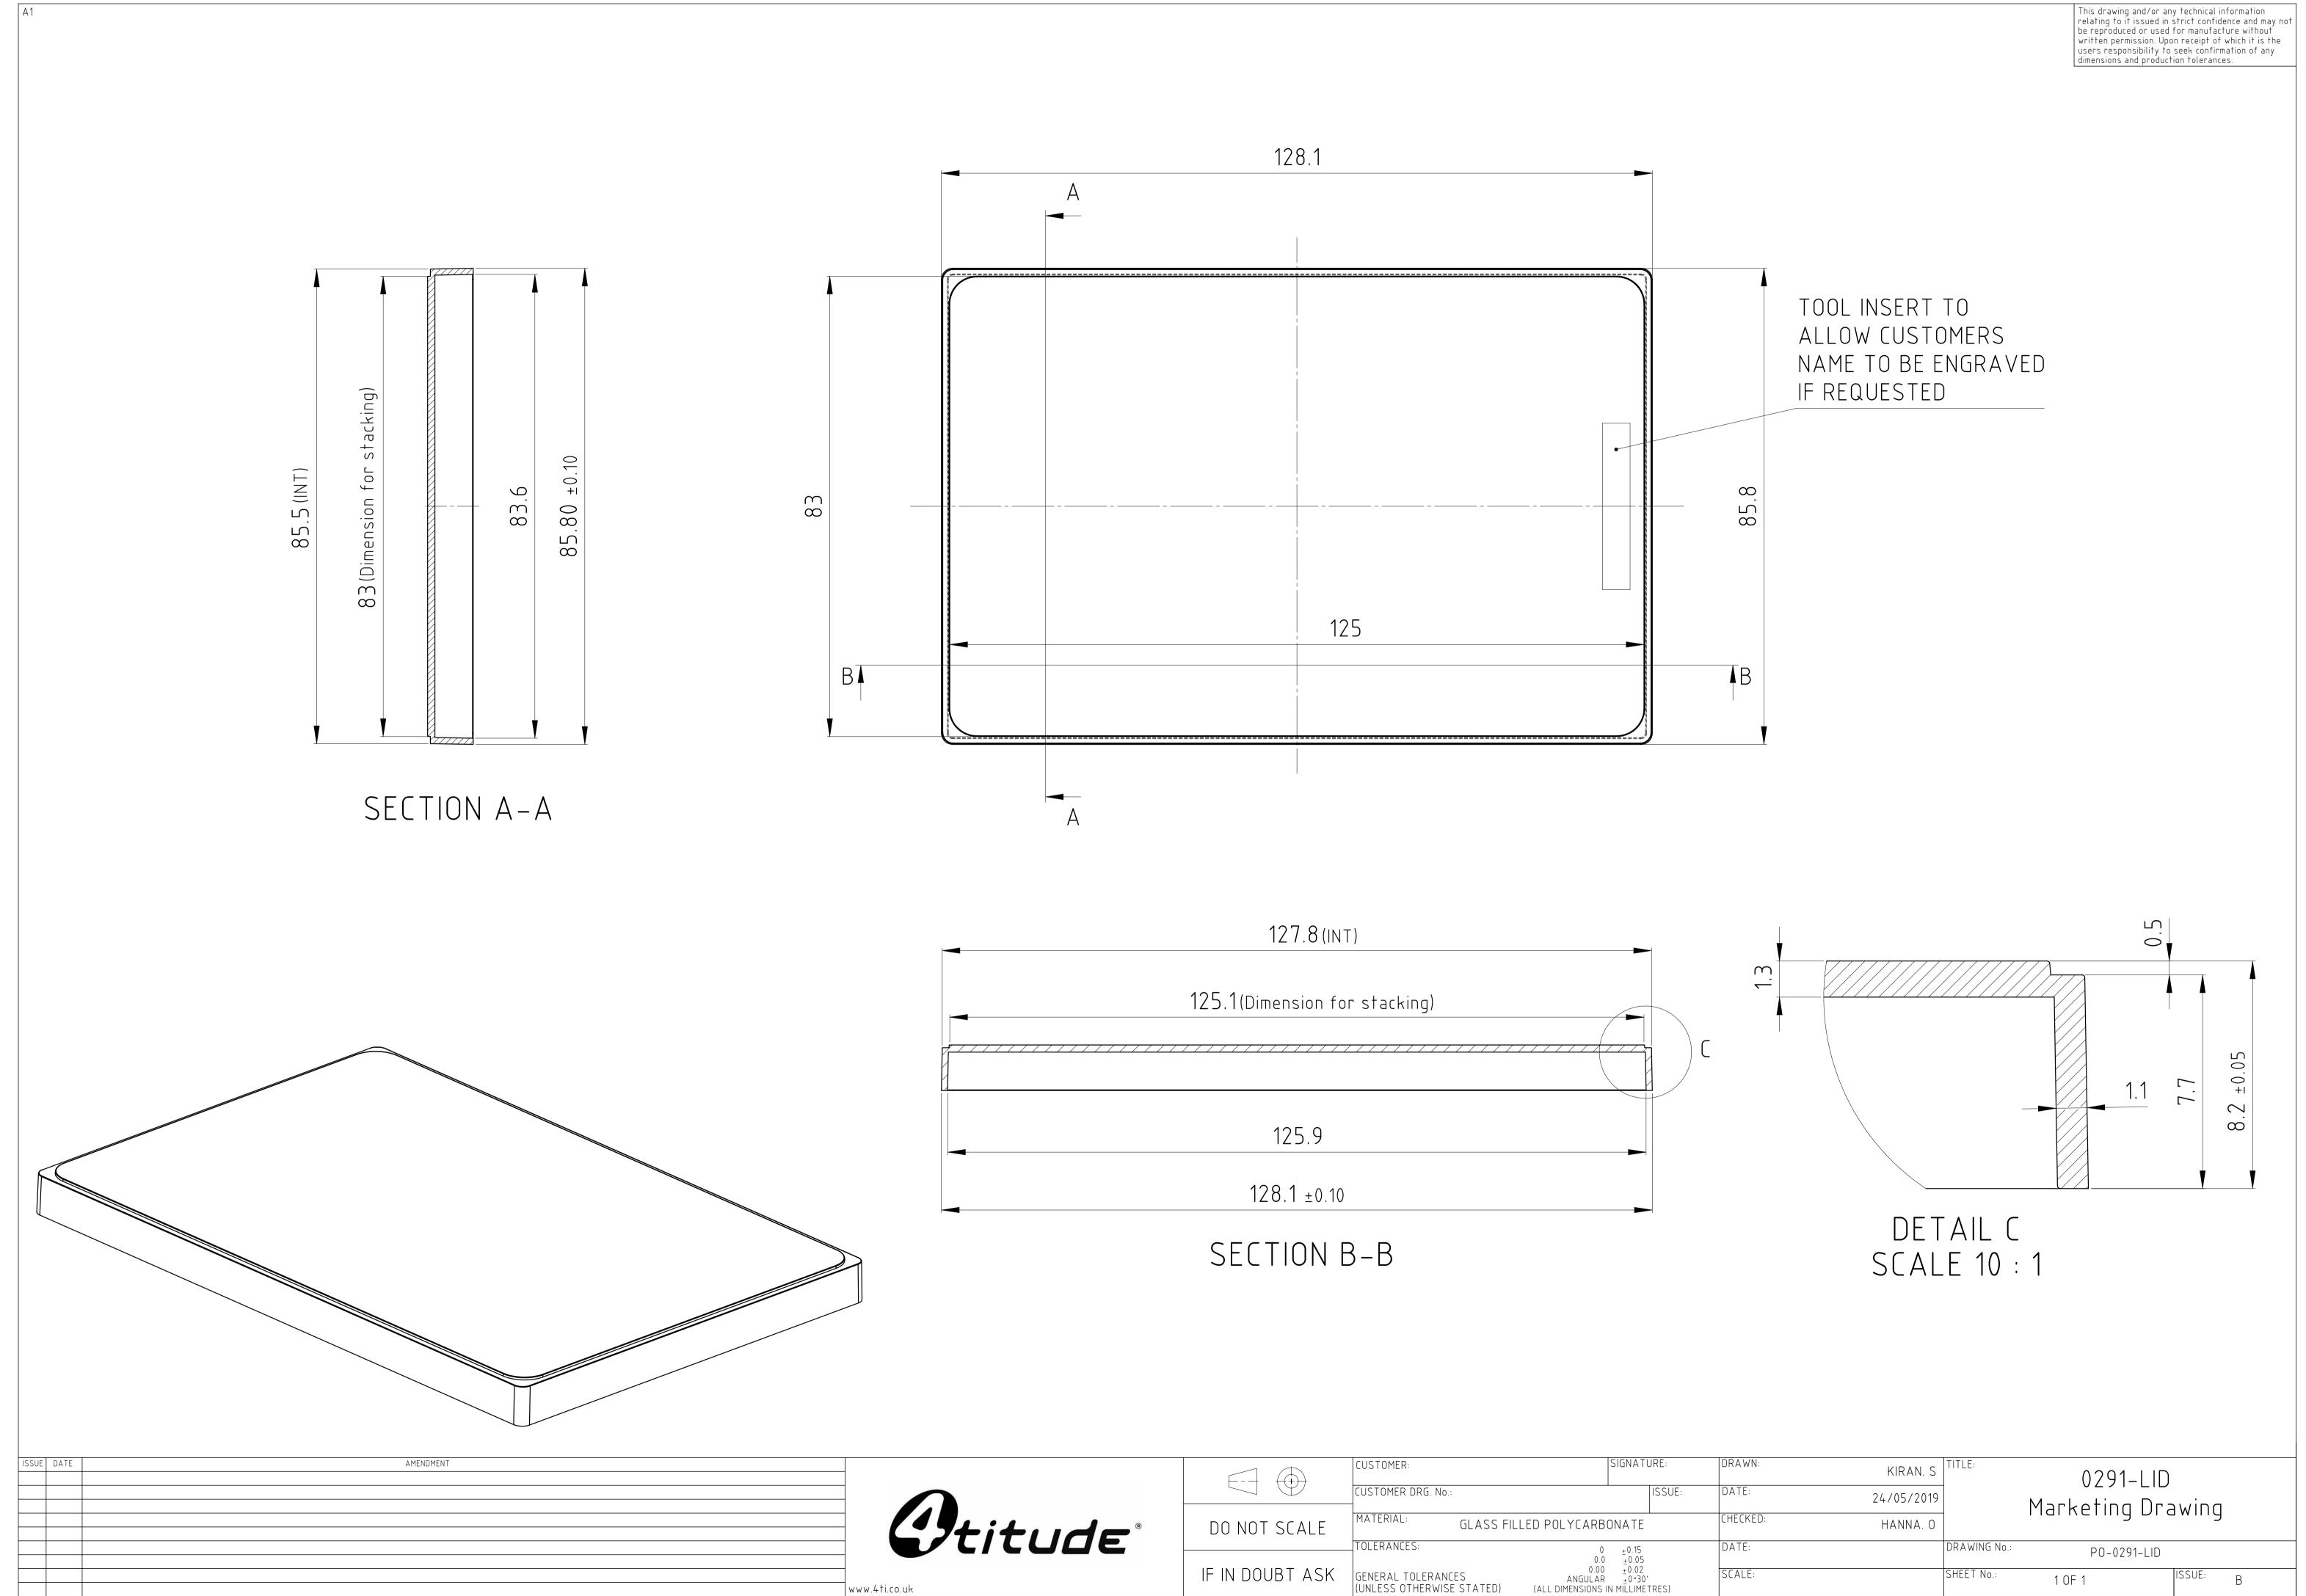

| <b>Otitude</b> ® |                 | CUSTOMER: S                                                                                                               | SIGNATURE:                     | DRAWN  |
|------------------|-----------------|---------------------------------------------------------------------------------------------------------------------------|--------------------------------|--------|
|                  |                 | CUSTOMER DRG. No.:                                                                                                        | ISSUE:                         | DATE:  |
|                  | DO NOT SCALE    | MATERIAL: GLASS FILLED POLYCARBONATE                                                                                      |                                | CHECKE |
|                  |                 | TOLERANCES:                                                                                                               | <u>+</u> 0.15<br><u>+</u> 0.05 | DATE:  |
|                  | IF IN DOUBT ASK | 0.0 ±0.05<br>0.00 ±0.02<br>GENERAL TOLERANCES ANGULAR ±0°30'<br>(UNLESS OTHERWISE STATED) (ALL DIMENSIONS IN MILLIMETRES) |                                | SCALE: |